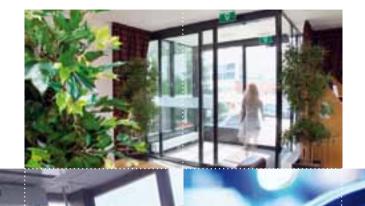

## Automatic models as well

Do you have a door that is opened frequently? If so, then it's more efficient to choose an automatic model. MeerDeur can fit a Gatemaster® automatic drive to your door. This system is already providing optimum service in numerous other business premises. The Gatemaster® Excel is available in a number of different models. Waiting for a door to open will be a thing of the past for your employees: the new door will open at the exact speed and to the precise width you set. As an added benefit, this also minimises energy loss between different areas.

# **Safety first**

It goes without saying that the Gatemaster® is also designed for maximum safety. The system can detect any obstacles that make closing impossible. The door will then return safely to its open position, and the following closing cycle will be at a slower speed. Do you need even more assurance? The Gatemaster® automatic drives can be fitted with additional safety features.