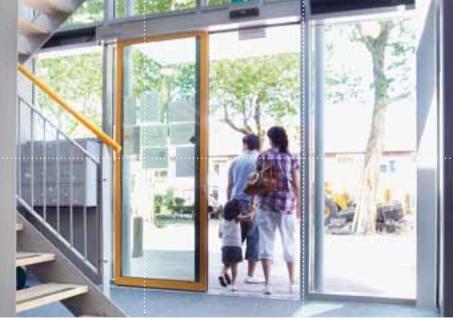

## Automatic models as well

Do you have a door that is opened frequently? If so, then it's more efficient to choose an automatic model. MeerDeur can fit a Gatemaster® automatic drive to your door. This system is already providing optimum service in numerous other business premises. The Gatemaster® Excel is available in a number of different models. Waiting for a door to open will be a thing of the past for your employees: the new door will open at the exact speed and to the precise width you set. As an added benefit, this also minimises energy loss between different areas.

# **Safety first**

It goes without saying that the Gatemaster® is also designed for maximum safety. The system can detect any obstacles that make closing impossible. The door will then return safely to its open position, and the following closing cycle will be at a slower speed. Do you need even more assurance? The Gatemaster® automatic drives can be fitted with additional safety features.